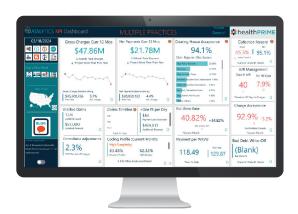

## **Health Prime Datalytics**

Our Business Intelligence platform provides 24/7 web access to your operational metrics, offering real-time insights and data-driven decision-making. We monitor a wide range of KPIs with laser-focused attention, offering actionable insights to ensure your practice's financial health.\*

- Simple interface, powerful insights
- Point and click visual and numeric data views
- Easily exportable results
- KPI summary views with alerts to identify any out-of-range exceptions

- Drill down capabilities all the way to the CPT level
- Historical and forecast data views with industry targets and benchmarks